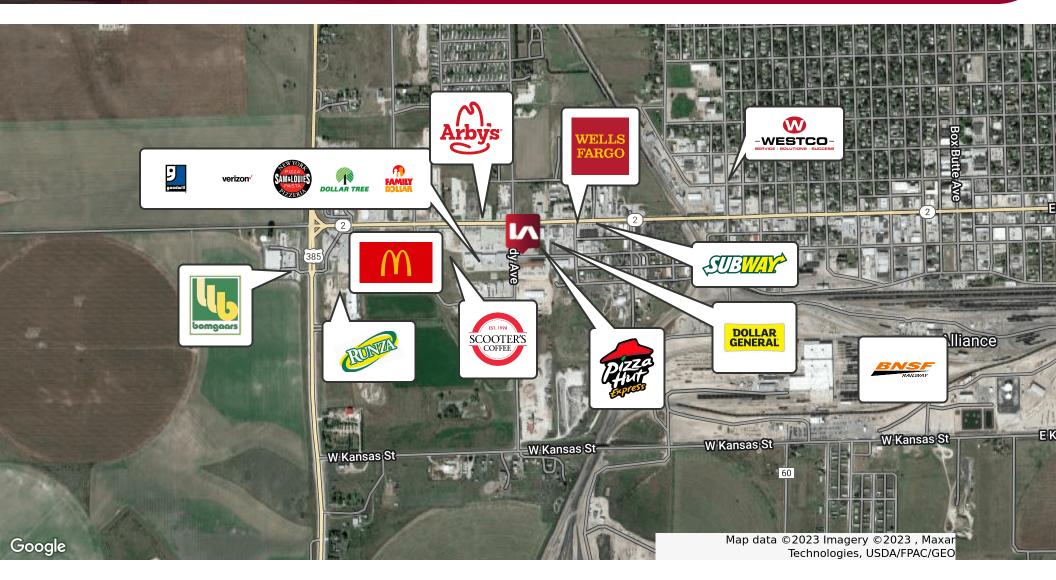

#### **PROPERTY DESCRIPTION**

Operating 60-room hotel with swimming pool. 35,000+/- SF hotel on Located in Alliance, NE. 2.25+/- AC.

#### **PROPERTY HIGHLIGHTS**

- Hwy # 2 and Hwy # 385 traverse through Alliance
- Alliance has several major employers such as Burlington Northern Rail Road and WESTCO
- Selling Regardless of Price subject to Court Approval

### LOCATION DESCRIPTION

| OFFERING SUMMARY |                                                          |
|------------------|----------------------------------------------------------|
| Sale Price:      | Selling Regardless of Price<br>Subject to Court Approval |
| Building Size:   | 35,000+/- SF                                             |